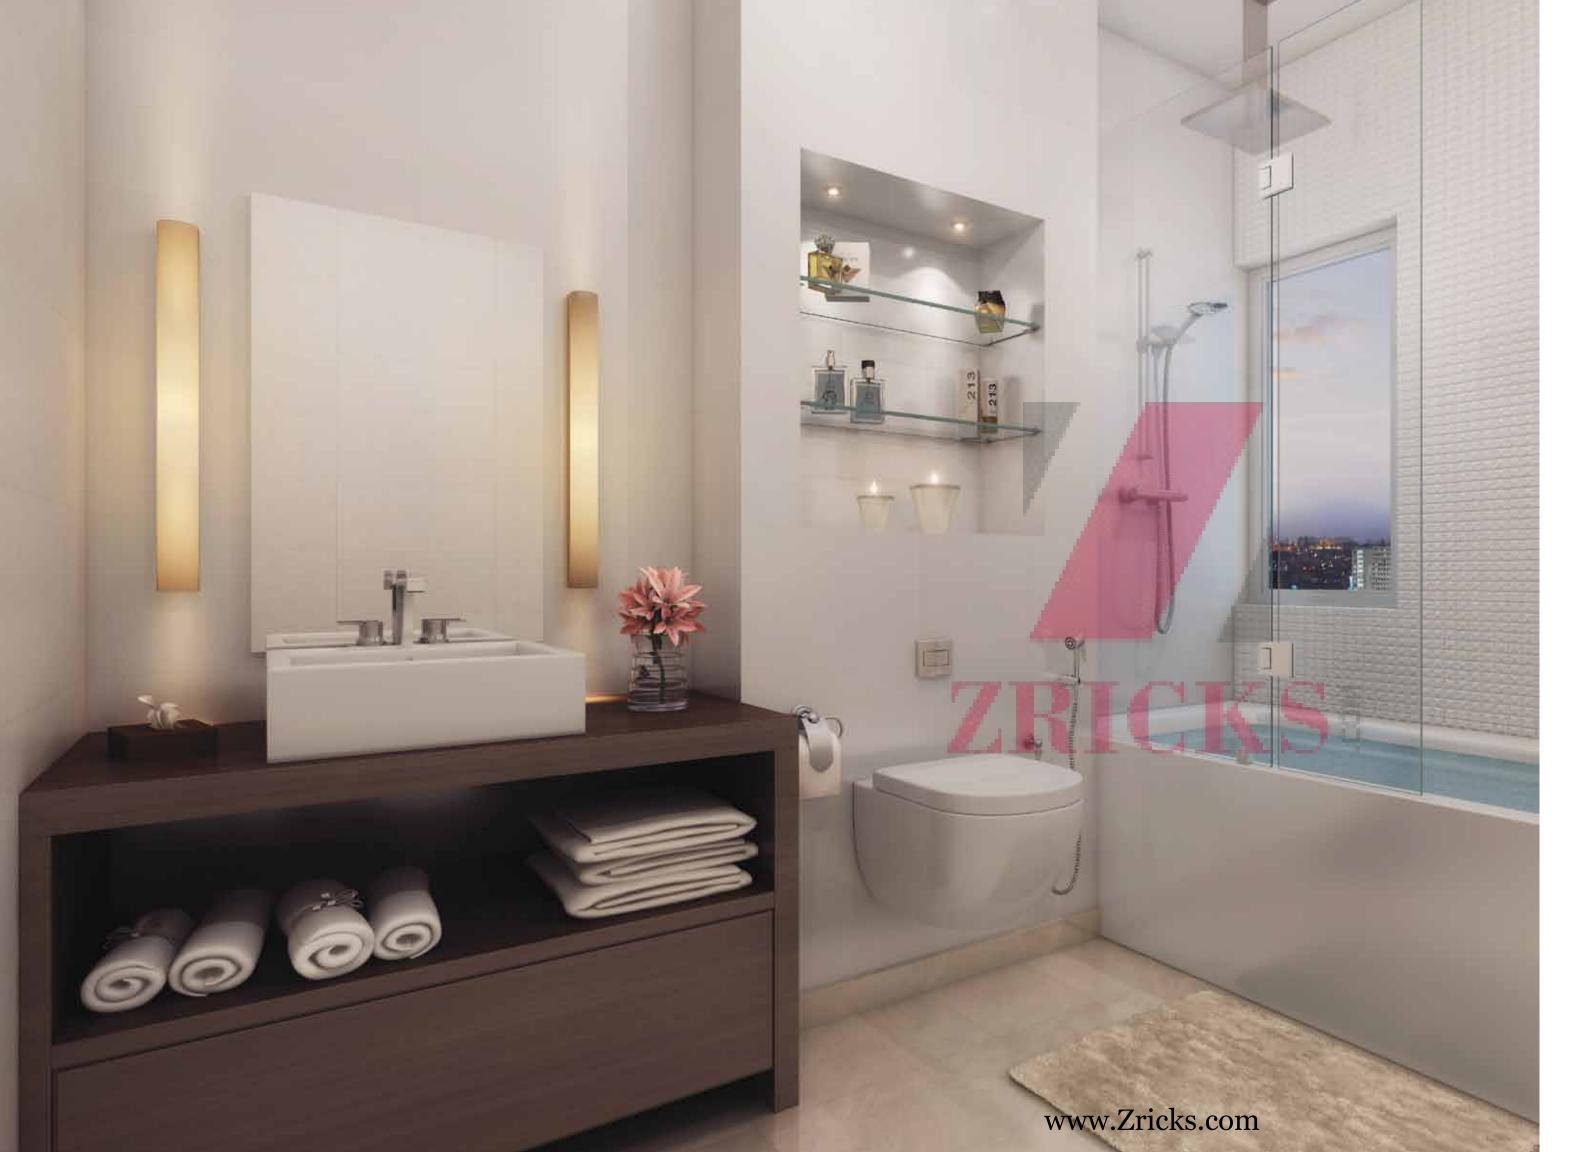

#### Apartment unit - Flooring Living / Dining / Family / Foyer:

Engineered marble

Bedrooms: Laminate wooden flooring

Balcony / Deck:

Math finished vitrified tiles

Matt finished vitrified tiles **Kitchen:** Engineered marble **Bathrooms:** Designer / ceramic

Bathrooms: Designer / ceramic tiles

#### Bathrooms

**CP fittings:** Bathline / Kohler or equivalent **Sanitary fittings:** Roca / American

Standard or equivalent