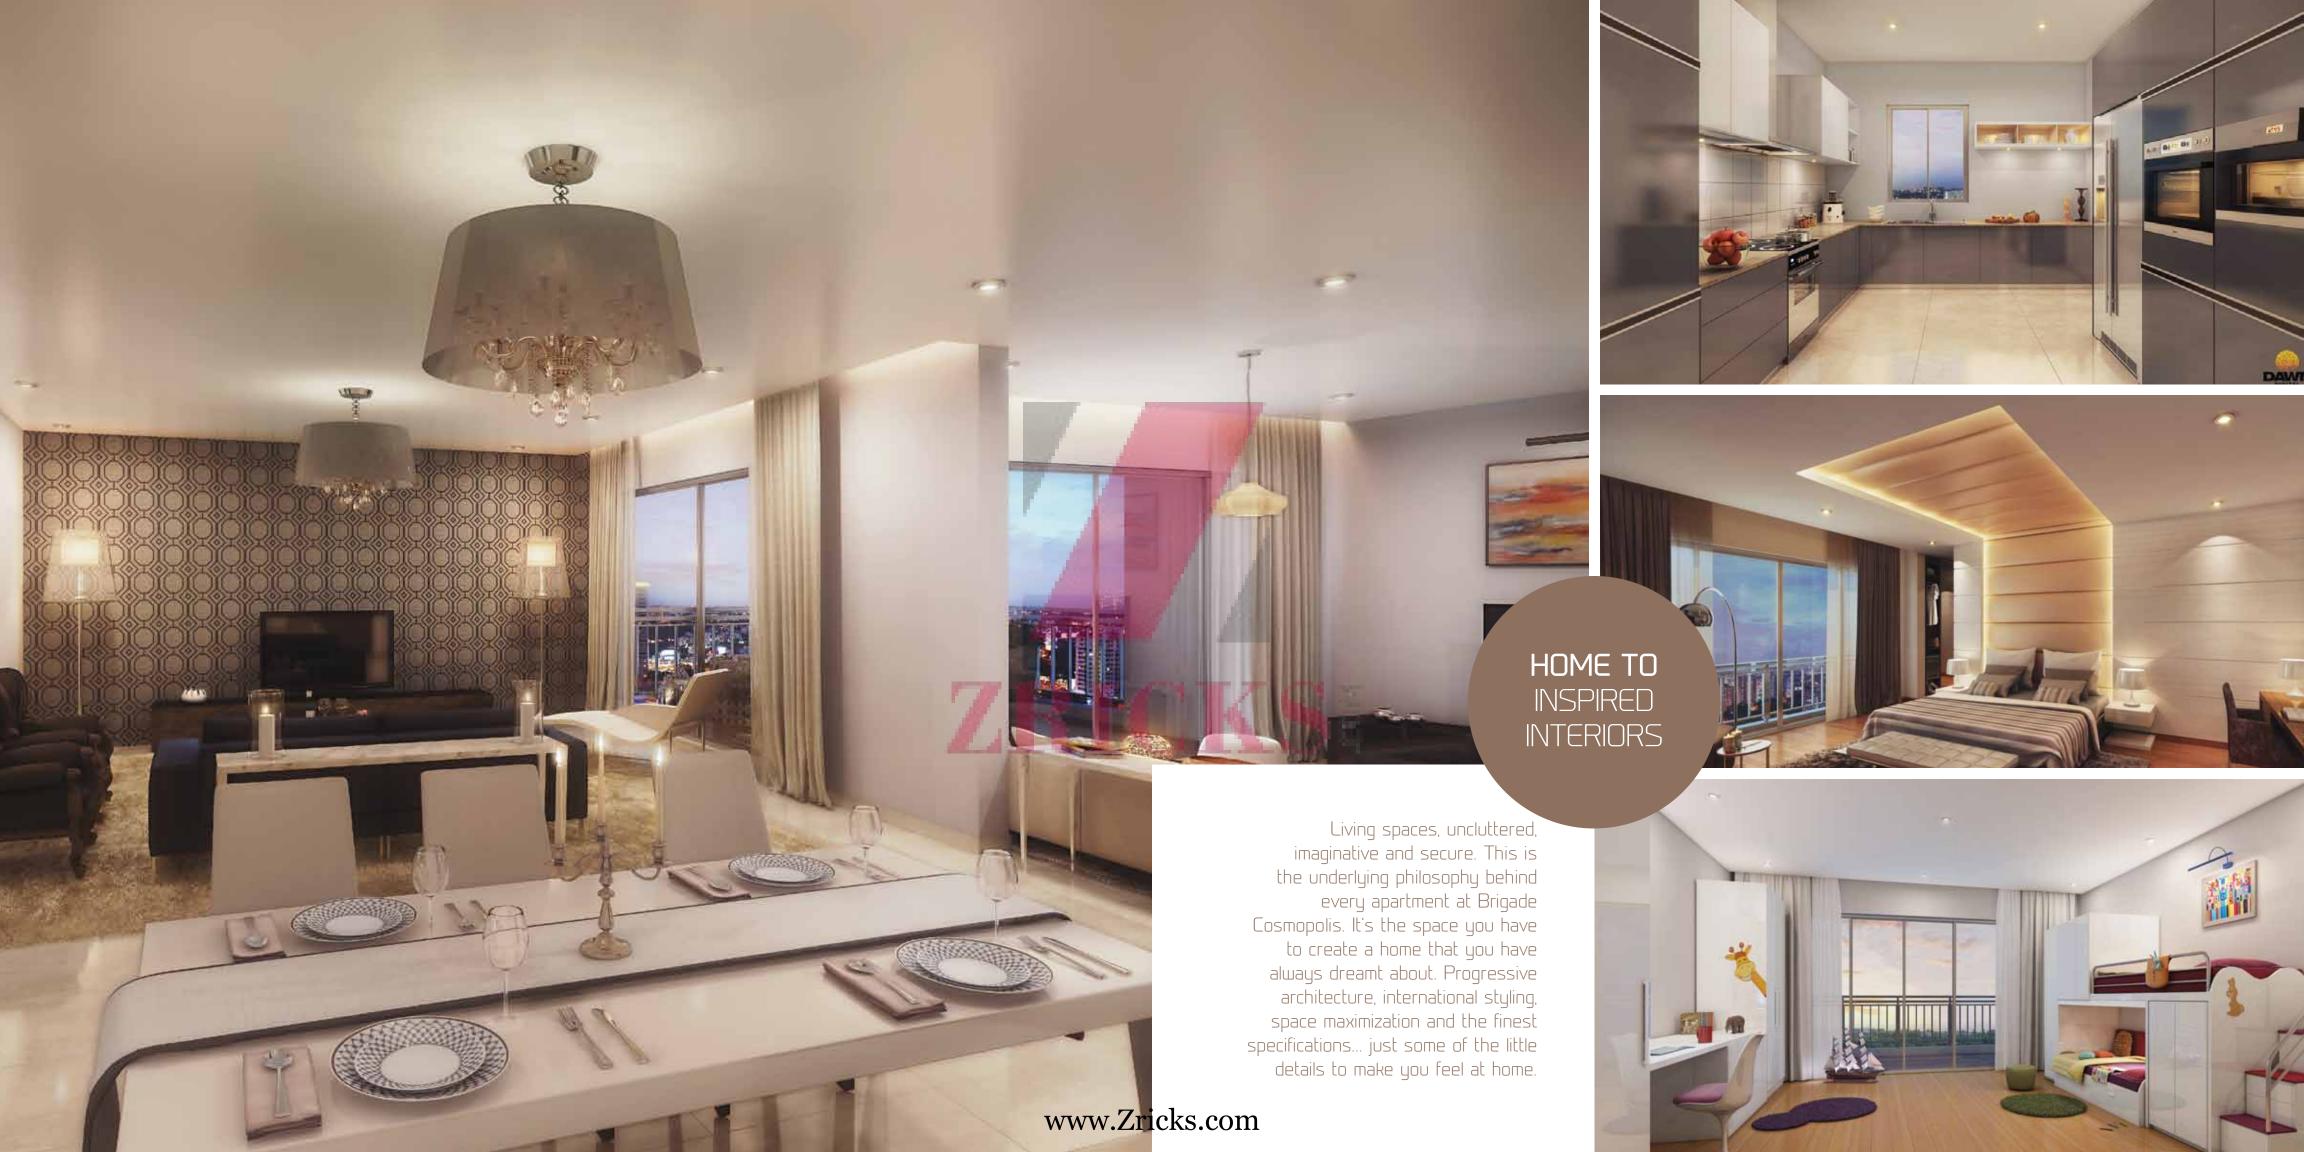

#### Apartment unit - Flooring Living / Dining / Family / Foyer:

Engineered marble

Bedrooms: Laminate wooden flooring

Balcony / Deck:

Math finished vitrified tiles

Matt finished vitrified tiles **Kitchen:** Engineered marble **Bathrooms:** Designer / ceramic

Bathrooms: Designer / ceramic tiles

#### Kitchen

Provision for modular kitchen